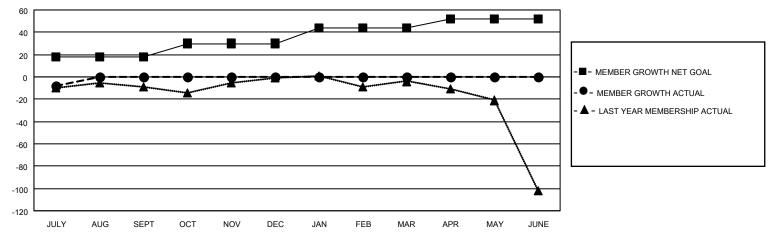

#### GOALS AND ACTUAL MEMBERS CUMULATIVE

| DROPPED CLUBS: 0 |    | 5 CLUBS OF 48 ADDED 1 OR MORE | GENDER DISTRIBUTION             |              |     |
|------------------|----|-------------------------------|---------------------------------|--------------|-----|
|                  |    | NEW MEMBERS                   | MALE                            | 854 (59.85%) |     |
|                  |    |                               | FEMALE                          | 573 (40.15%) |     |
| DROPPED MEMBERS  |    |                               |                                 | ,            |     |
| DECEASED         | 3  | CLICK HERE FOR CUMULATIVE     | TOTAL FAMILY UNIT MEMBERS       |              | 347 |
| CLUB CANCELLED 0 |    | MEMBERSHIP DATA               |                                 |              | 470 |
| OTHER            | 13 |                               | FAMILY MEMBERS PAYING HALF DUES |              | 178 |
| TOTAL            | 16 |                               | 000                             |              |     |